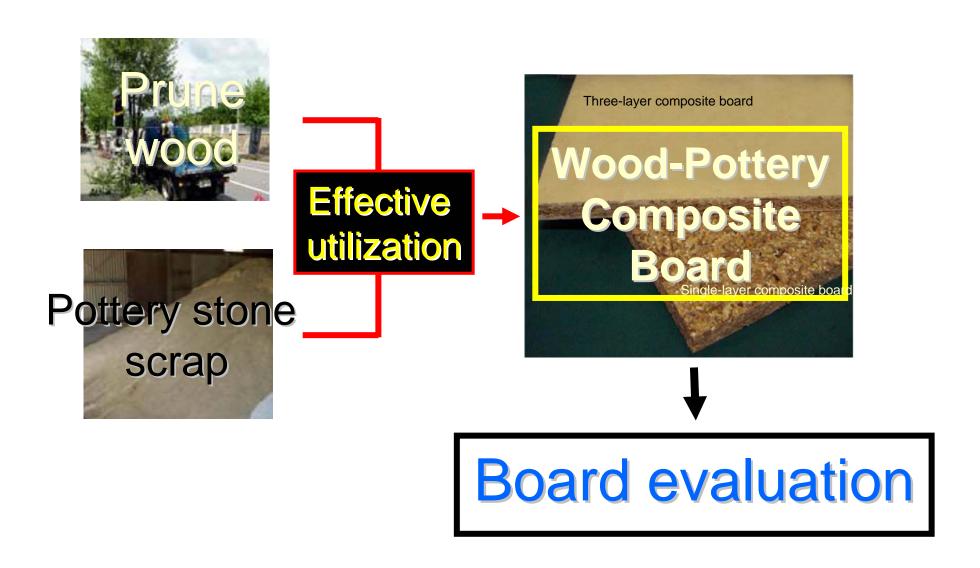

## Properties of Wood-Pottery Composite Board

- The board (three-layer) has excellent internal bond strength, thickness swelling and incombustible properties
- Bending strength of the board was poor

Therefore, improvement of bending properties of the board is necessary