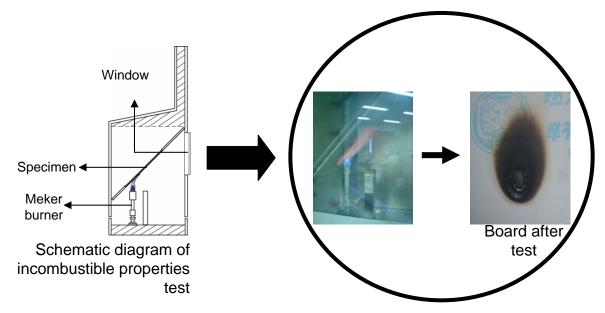

## **Evaluation of Board Properties**

- Physical and mechanical properties (JIS A 5908): Density, moisture content, bending test, internal bond test, thickness swelling test
- Incombustible properties (JIS A 1322): After flaming time, glowing time, carbonization length, weight loss

## Properties of Wood-Pottery Composite Board

- The board (three-layer) has excellent internal bond strength, thickness swelling and incombustible properties
- Bending strength of the board was poor

Therefore, improvement of bending properties of the board is necessary