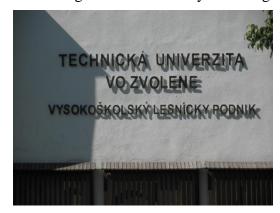

to be on Ulica Studentska.

Walk 5 blocks until you come to a park on your left and this sign for the university on the right.

Go up the stairs, head straight in toward the wooden cross structure.

Along the way you will see paintings on the walkways like this