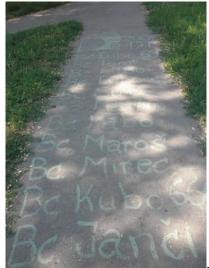

to be on Ulica Studentska.

Walk 5 blocks until you come to a park on your left and this sign for the university on the right.

Go up the stairs, head straight in toward the wooden cross structure.

Along the way you will see paintings on the walkways like this

These are done each year by different graduating classes, showing the graduates. Look around as you walk as there are some very creative signs.

Go right, past the cross, down the steps, and turn left. Follow until you come to the main drive (only a short distance),