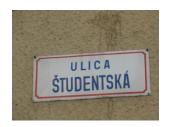

to be on Ulica Studentska.

Walk 5 blocks until you come to a park on your left and this sign for the university on the right.

Go up the stairs, head straight in toward the wooden cross structure.

Along the way you will see paintings on the walkways like this