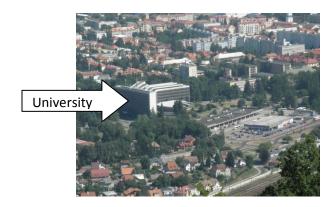

to be on Ulica Studentska.

Walk 5 blocks until you come to a park on your left and this sign for the university on the right.

Go up the stairs, head straight in toward the wooden cross structure.

Along the way you will see paintings on the walkways like this