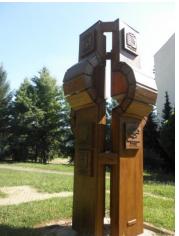

to be on Ulica Studentska.

Walk 5 blocks until you come to a park on your left and this sign for the university on the right.

Go up the stairs, head straight in toward the wooden cross structure.

Along the way you will see paintings on the walkways like this

These are done each year by different graduating classes, showing the graduates. Look around as you walk as there are some very creative signs.

Go right, past the cross, down the steps, and turn left. Follow until you come to the main drive (only a short distance),