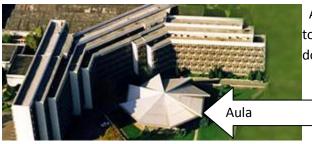

then go right to the entrance of the University.

Go in the door, bear right, around the corner and down the steps to Aula which is the meeting area.

Aula is the rounded geometric shaped building, but to get to it, you must go in the main entrance, and down the stairs.