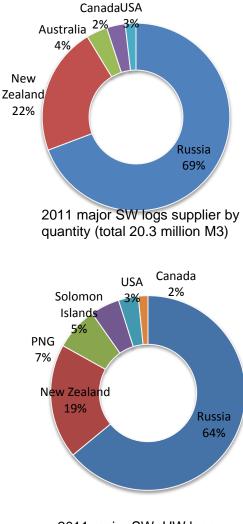

#### **Challenge: Growing timber deficit**

挑战:不断增长的木材缺口

2011 major SW+HW logs supplier by quantity (total 28.1 million M3)