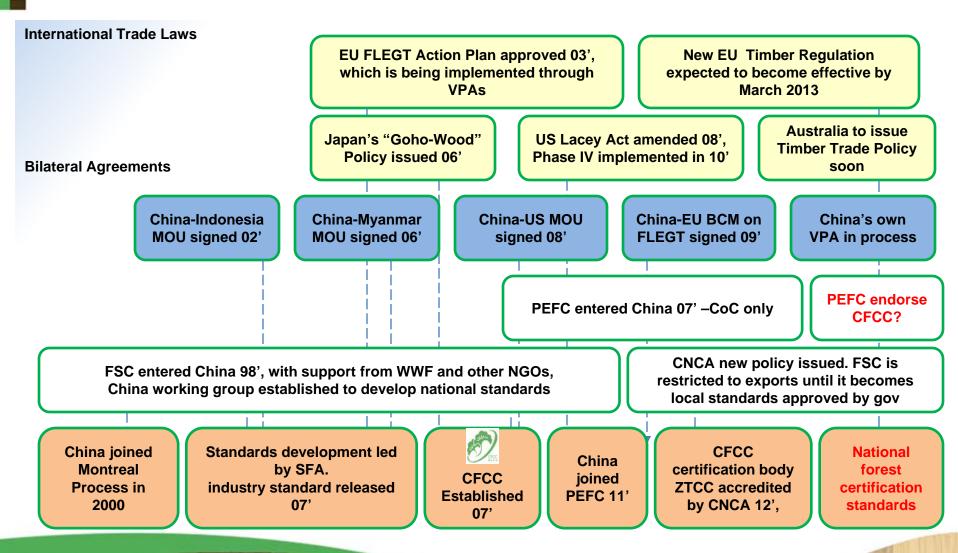

#### **Challenge: Changing Regulatory Environment**

挑战: 变化的法规环境

late1990s-2000 2001 2002-2010 2011-2012 2013...