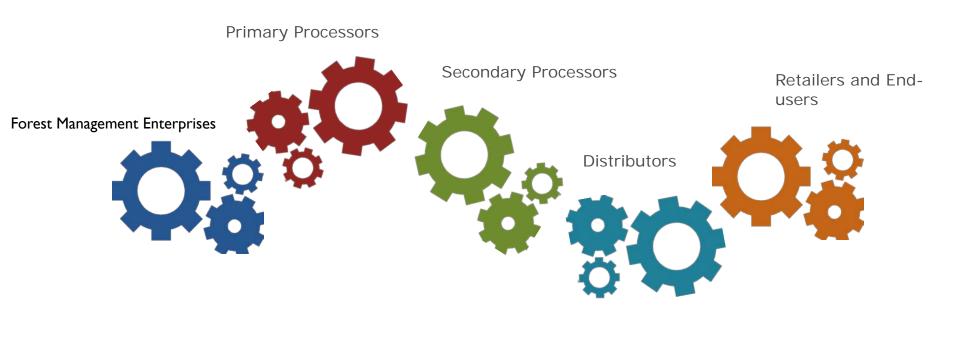

### **Supply Chain: Comprehensive System connecting forests & consumers**

供应链:链接森林和消费者的综合体系

producers / processors

buyers / exporters / importers

distributors / brands / retailers / industry groups

consumers