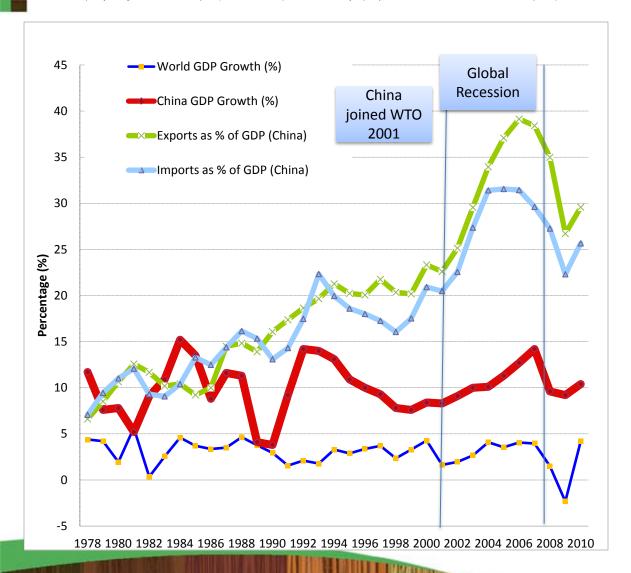

#### FP Industry in Transition Calls for Sustainability

可持续是转型中的林产工业的需要

Data Source: World Bank 2010