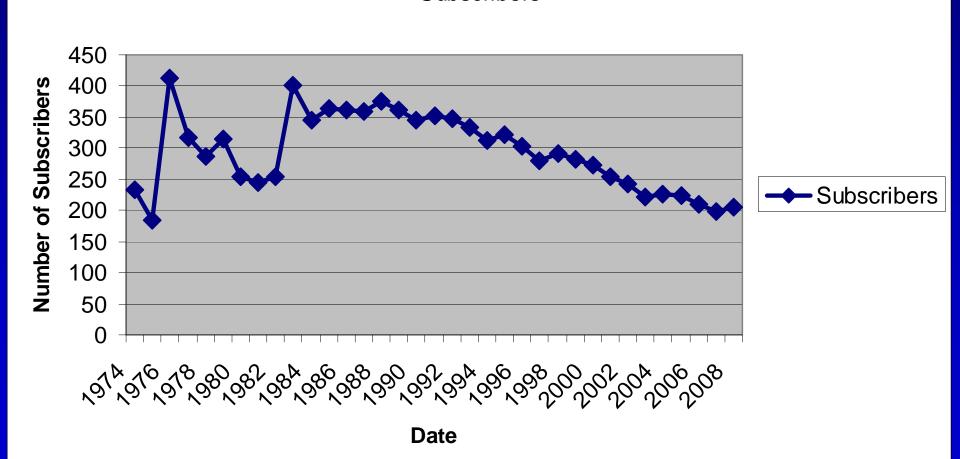

|
|------------------------------------------------------------------|-----------------------------------------------|--------------------------------------------------|--------------------------------------------------------------------------|
| W&FS Dues Interest Member Services Admin Services Salary & Taxes | \$122,700<br>\$ 26,725<br>\$ 200<br>\$ 12,900 | \$ 75,180<br>\$ 38,150<br>\$ 17,450<br>\$ 13,900 | \$47,520<br>\$26,725<br>\$ 200<br>\$(25,250)<br>\$(17,450)<br>\$(13,900) |
| TOTAL                                                            | \$162,525                                     | \$144,680                                        | \$ 17,845                                                                |



#### **SWST Membership History**





#### Subscribers