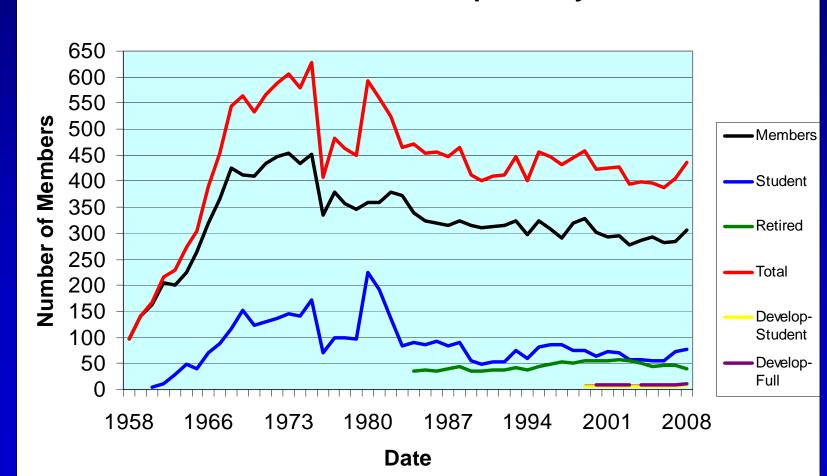

|
|------------------------------------------------------------------|-----------------------------------------------|--------------------------------------------------|--------------------------------------------------------------------------|
| W&FS Dues Interest Member Services Admin Services Salary & Taxes | \$122,700<br>\$ 26,725<br>\$ 200<br>\$ 12,900 | \$ 75,180<br>\$ 38,150<br>\$ 17,450<br>\$ 13,900 | \$47,520<br>\$26,725<br>\$ 200<br>\$(25,250)<br>\$(17,450)<br>\$(13,900) |
| TOTAL                                                            | \$162,525                                     | \$144,680                                        | \$ 17,845                                                                |



#### **SWST Membership History**





#### Subscribers