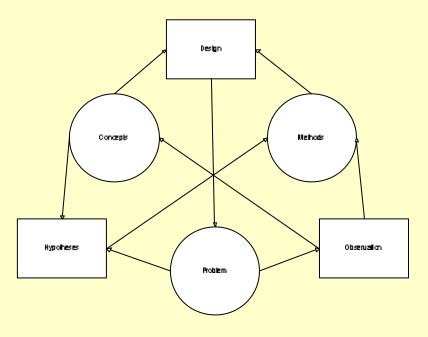

### Deconstructing the Figure

- Identifying the key components of research
- How these components reflect the values with each key stakeholder

#### A Model of Research