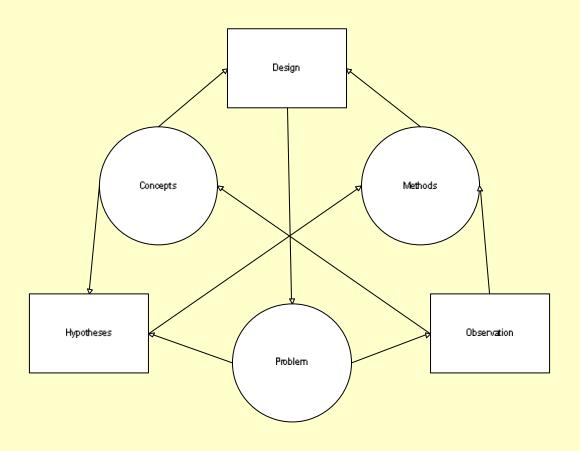

### Deconstructing the Figure

- Identifying the key components of research
- How these components reflect the values with each key stakeholder

#### A Model of Research