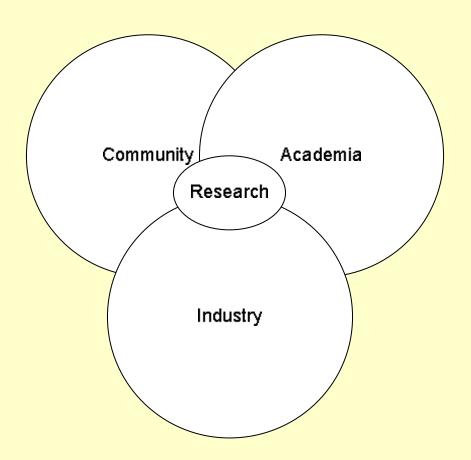

# After viewing the picture, what 1,000 words would you use?

- Research is a product to market, and there are three stakeholders for research
- What is the meaning/value of this research to:
  - Community
  - Industry
  - Academia

### Deconstructing the Figure

- Identifying the key components of research
- How these components reflect the values with each key stakeholder

#### A Model of Research

#### The Values of Research

- Industry (Applied)
  - Relevant, Problemsolving, contextspecific
- Academia (Basic)
  - Rigor, Accurate, Robust
- Community
  - Improved quality of life